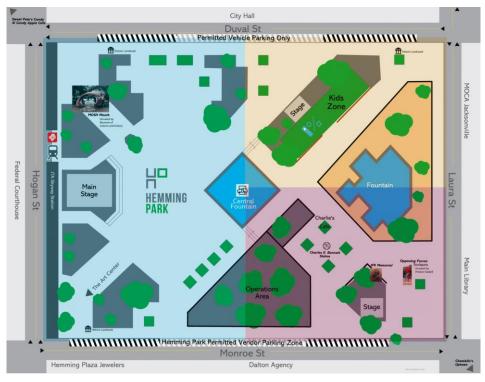

# JAMES WELDON JOHNSON PARK MAP, RENTAL RATES & GUIDELINES

#### RATE 1

Includes three (3) stages and use of the entire

Approx. Square Footage: 65,340 ft (1.5 acres)

#### RATE 2

One stage: 28 x 33

Approx. Square Footage: 38,560 ft

#### RATE 3

One stage: 14 x 14

Approx. Square Footage: 10,282 ft

#### **KIDS ZONE**

One stage: 13 x 13

Approx. Square Footage:

16,500 ft